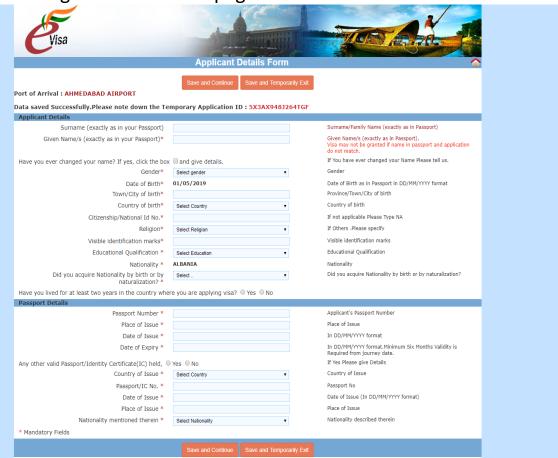

# 3) Application Registration third page

|                                                                     | Applicant Details Form                                         |                                                                                                                 |
|---------------------------------------------------------------------|----------------------------------------------------------------|-----------------------------------------------------------------------------------------------------------------|
|                                                                     | Save and Continue Save and Temporarily Exit                    |                                                                                                                 |
| Please note down the Temporary Application ID :                     |                                                                |                                                                                                                 |
| Your Information will be saved if you click save button or continue | e to next page. If you exit without doing either of that, your | r information will be lost.                                                                                     |
| Applicant's Address Details                                         |                                                                |                                                                                                                 |
| Present                                                             | Address                                                        |                                                                                                                 |
| House No./Street*                                                   |                                                                | Applicant's Present Address. Maximum 35 characters (Each Line)                                                  |
| Village/Town/City*                                                  |                                                                | Village/Town/City                                                                                               |
| Country*                                                            | Select Country ▼                                               | Country                                                                                                         |
| State/Province/District*                                            |                                                                | State/Province/District                                                                                         |
| Postal/Zip Code*                                                    |                                                                | Postal/Zip Code                                                                                                 |
| Phone No.                                                           |                                                                | One Contact No is Mandatory                                                                                     |
| Mobile No.                                                          |                                                                | Mobile number.                                                                                                  |
| Email Address                                                       | P@P.PP                                                         |                                                                                                                 |
| Click here for same address                                         |                                                                | Click here for same address                                                                                     |
| Permanen                                                            | at Address                                                     |                                                                                                                 |
| House No./Street*                                                   |                                                                | Applicant's Permanent Address(with Postal/Zip Code)                                                             |
| Village/Town/City                                                   |                                                                | Village/Town/City                                                                                               |
| State/Province/District                                             |                                                                | State/Province/District                                                                                         |
| Family Details                                                      |                                                                |                                                                                                                 |
| Father's                                                            | Details                                                        | Andinostic Fether News                                                                                          |
| Name *                                                              |                                                                | Applicant's Father Name<br>Nationality of Father                                                                |
| Nationality*                                                        | Select Nationality ▼                                           |                                                                                                                 |
| Previous Nationality                                                | Select Nationality ▼                                           | Previous Nationality of Father                                                                                  |
| Place of birth *                                                    |                                                                | Place of birth  Country of birth                                                                                |
| Country of birth *                                                  | Select Country ▼                                               | Country of DIPU                                                                                                 |
| Mother's<br>Name *                                                  | s Details                                                      | Applicant's Mother Name                                                                                         |
| Nationality*                                                        | Select Nationality ▼                                           | Nationality of Mother                                                                                           |
| Previous Nationality                                                |                                                                | Previous Nationality of Mother                                                                                  |
| Place of birth *                                                    | Select Nationality ▼                                           | Place of birth                                                                                                  |
| Country of birth *                                                  | Select Country ▼                                               | Country of birth                                                                                                |
| Country of birth *                                                  | Select Country ▼                                               | Country of birth                                                                                                |
| Applicant's Marital Status *                                        | Select Marital Status ▼                                        | Applicant´s Marital Status                                                                                      |
| Were your Parents/Grandparents (paternal/maternal) Pa               |                                                                | Were your Parents/Grandparents (paternal/maternal) Pakistan Nationals or belong to Pakistan held area? Yes / No |
| If Yes, give details*                                               |                                                                | If Yes, give details                                                                                            |