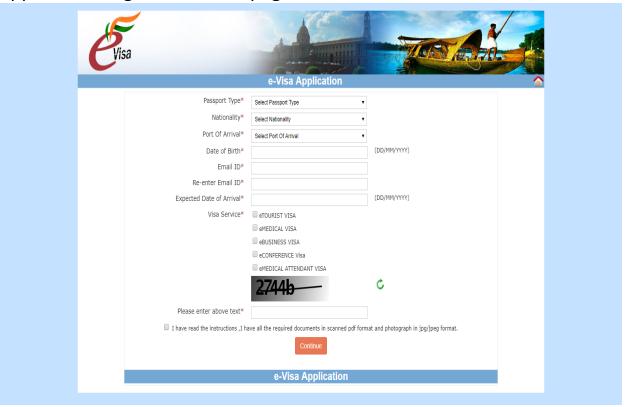

### 1) Application Registration first page

2) Application Registration second page