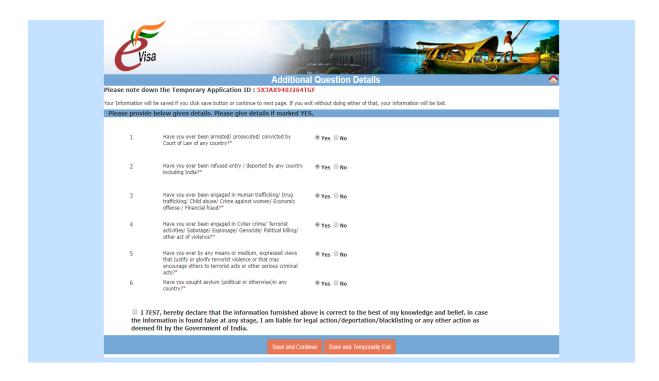

| Phone no                                                                                                                                             |
| Priorie*                                                                    |                                |                                   | . Hone no                                                                                                                                            |
|                                                                             | Save and Continue              | Save and Temporarily Exit         |                                                                                                                                                      |

#### 5) Application Registration fifth page



### 6) Application Registration sixth page



## 7) Application Registration seventh page



#### 8) Application Registration eighth page (Verification)



#### 9) Application Registration ninth page



**Applicant Name: TEST Application Id: 1022V0411819** 

On pressing "Pay Now", the application will be redirected to Payment Gateway to pay the visa fee and will be outside the control of Visa Online Application. The responsibility of security of transaction process and details on payment page will be of Payment gateway. Bank Payment Gateway accepts both OTP (One Time Password) and non-OTP transactions.

In case of any issue, please contact your Bank. Application ID will be blocked after three failed attempts of payment, in such case applicant has to apply again. On pressing "Pay Later",