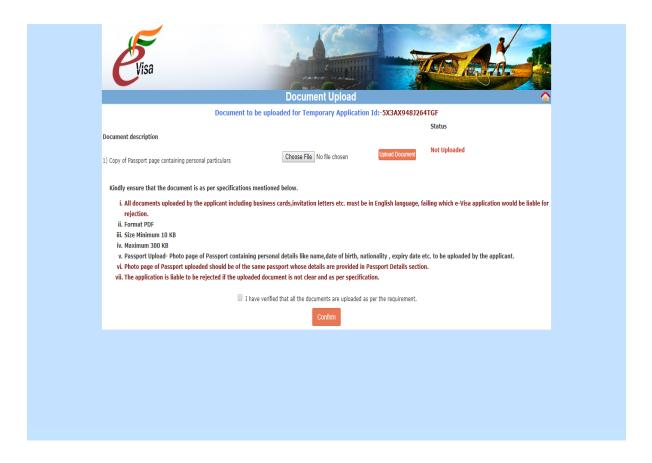

|
| Priorie*                                                                    |                                |                                   | . Hone no                                                                                                                                            |
|                                                                             | Save and Continue              | Save and Temporarily Exit         |                                                                                                                                                      |

#### 5) Application Registration fifth page



### 6) Application Registration sixth page



## 7) Application Registration seventh page



#### 8) Application Registration eighth page (Verification)



#### 9) Application Registration ninth page



**Applicant Name: TEST Application Id: 1022V0411819** 

On pressing "Pay Now", the application will be redirected to Payment Gateway to pay the visa fee and will be outside the control of Visa Online Application. The responsibility of security of transaction process and details on payment page will be of Payment gateway. Bank Payment Gateway accepts both OTP (One Time Password) and non-OTP transactions.

In case of any issue, please contact your Bank. Application ID will be blocked after three failed attempts of payment, in such case applicant has to apply again. On pressing "Pay Later", you can pay the visa fee later using your Application ID and date of birth.

Please note that