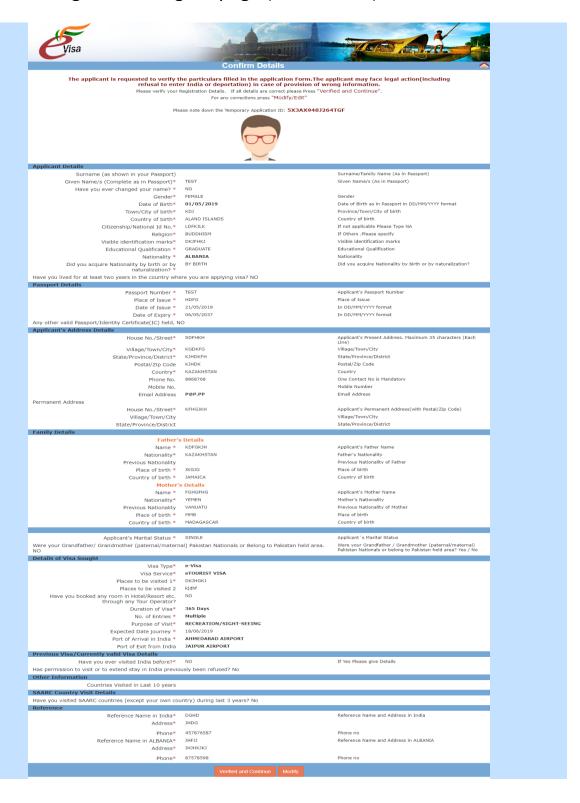

Priorie*                                                                    |                                |                                   | . Hone no                                                                                                                                            |
|                                                                             | Save and Continue              | Save and Temporarily Exit         |                                                                                                                                                      |

#### 5) Application Registration fifth page



### 6) Application Registration sixth page



## 7) Application Registration seventh page



#### 8) Application Registration eighth page (Verification)



#### 9) Application Registration ninth page



**Applicant Name: TEST Application Id: 1022V0411819** 

On pressing "Pay Now", the application will be redirected to Payment Gateway to pay the visa fee and will be outside the control of Visa Online Application. The responsibility of security of transaction process and details on payment page will be of Payment gateway. Bank Payment Gateway accepts both OTP (One Time Password) and non-OTP transactions.

In case of any issue, please contact your Bank. Application ID will be blocked after three failed attempts of payment, in such case applicant has to apply again. On pressing "Pay Later", you can pay the visa fee later using your Application ID and date of birth.

Please note that your application for e-Visa will not be submitted without fee