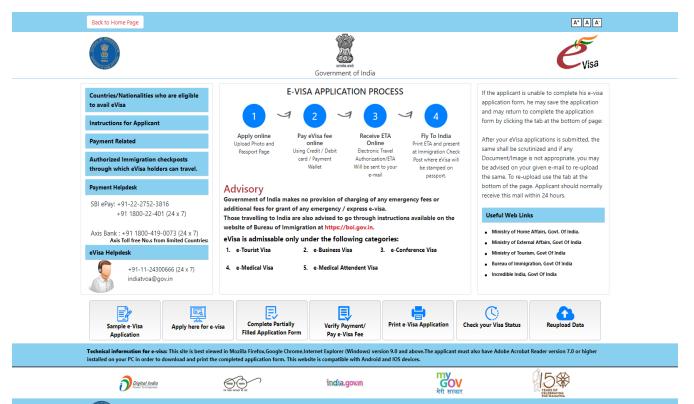

# Sample form for Indian eVisa

(https://indianvisaonline.gov.in/evisa)

Content managed by Bureau of Immigration, Ministry of Home Affairs Designed & Developed by NIC Updated as on May 16,2019