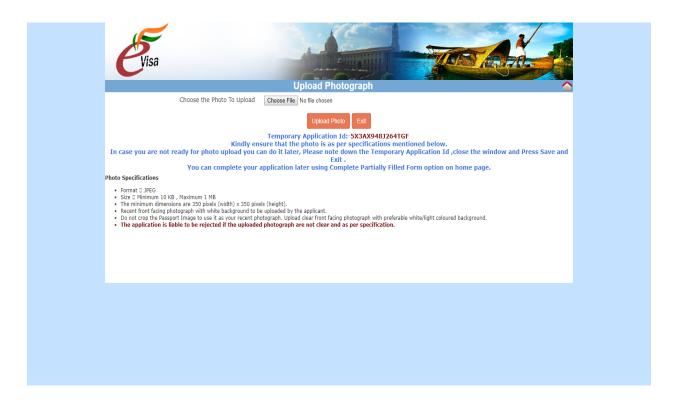

|
| Priorie*                                                                    |                                |                                   | . Hone no                                                                                                                                            |
|                                                                             | Save and Continue              | Save and Temporarily Exit         |                                                                                                                                                      |

#### 5) Application Registration fifth page



### 6) Application Registration sixth page



## 7) Application Registration seventh page



#### 8) Application Registration eighth page (Verification)



#### 9) Application Registration ninth page



**Applicant Name: TEST Application Id: 1022V0411819** 

On pressing "Pay Now", the application will be redirected to Payment Gateway to pay the visa fee and will be outside the control of Visa Online Application. The responsibility of security of transaction process and details on payment page will be of Payment gateway. Bank Payment Gateway accepts both OTP (One Time Password) and non-OTP transactions.

In case of any issue, please contact your Bank. Application ID will be blocked after three failed attempts of payment, in such case applicant has to apply again. On pressing "Pay Later", you can pay the visa fee later using your Appl